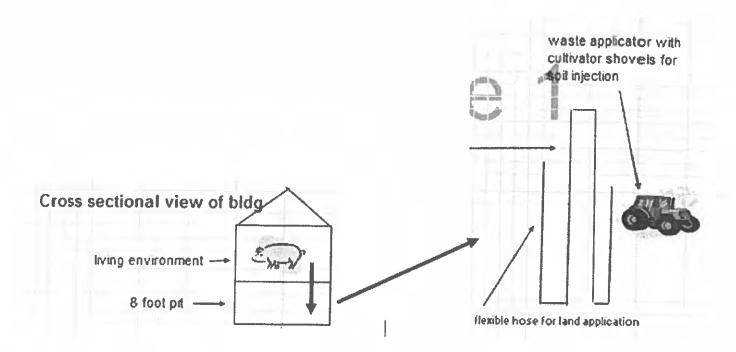

Livestock waste handling facilities consisting of one concrete manure pit (approximately 55 ft. x 208 ft. x 8 ft.) and the concrete slatted portion of the floor over the manure pit that capture and contain waste generated in the barn above, five pumpout pits (approximately 6 ft. x 8 ft. x 8 ft. each) to allow manure removal from the manure pit, plastic perimeter drainage pipes (approximately 525 ft. x 6 in. x 2 in. total Form-a-Drain) located around the footing of the manure pit to prevent flotation of the pit, a plastic inspection/sampling port (approximately 12 ft. x 6 in.) located on the perimeter drainage pipe, and a plastic drain tile

(approximately 240 ft. x 6 in. total) that removes water collected by perimeter drainage tile away from the manure pit.

These livestock waste management facilities are used to collect, transport, and/or store livestock waste prior to cropland application, and are further described in Exhibit A.

The water pollution control facilities in this request include the following:

Ethan Hoffman Nursery 6648 Aldrich Rd. Kirkland, IL 60146

SE ¼ of Section 7, T41N, R4E of the 3rd PM in DeKalb County

The livestock waste handling facilities consisting of one (1) concrete manure pit (approximately 55 ft. x 208 ft. x 8 ft.), the concrete slatted portion of the floor over the manure pit that capture and contain waste generated in the barn above, five (5) pumpout pits (approximately 6 ft. x 8 ft. x 8 ft. each) to allow manure removal from the manure pit, plastic perimeter drainage pipes (approximately 525 ft. x 6 in. x 2 in. total Form-a-Drain) located around the footing of manure pit to prevent flotation of the pit, a plastic inspection/sampling port (approximately 12 ft. x 6 in.) located on the perimeter drainage pipe, and a plastic drain tile (approximately 240 ft. x 6 in. total) that remove water collected by perimeter drainage title away from the manure pit. The facility collects, transports and stores livestock waste prior to cropland application.