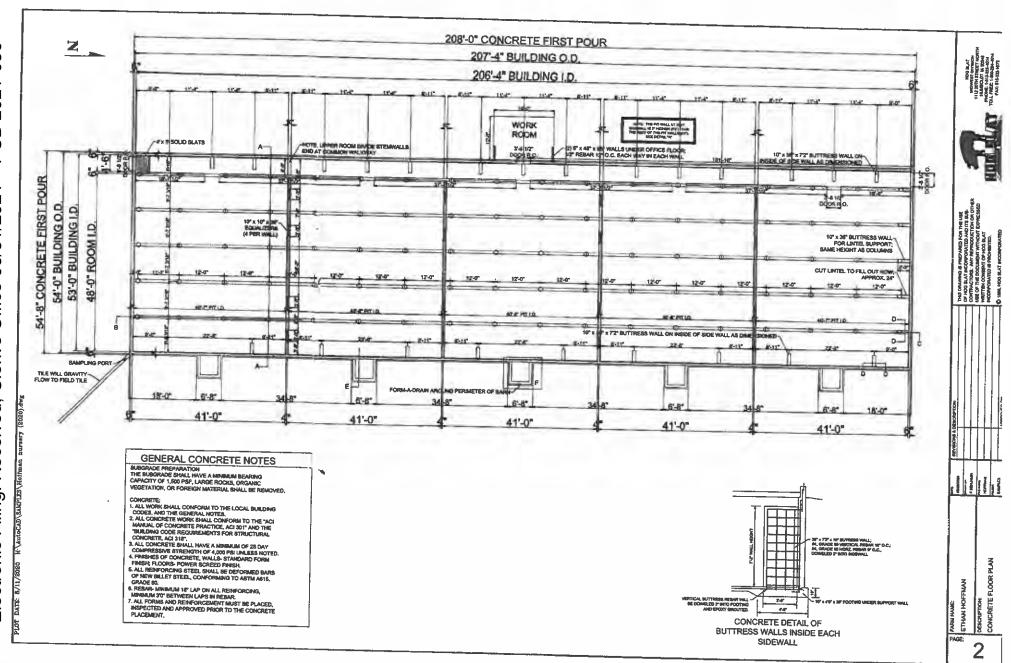

Livestock waste handling facilities consisting of one concrete manure pit (approximately 55 ft. x 208 ft. x 8 ft.) and the concrete slatted portion of the floor over the manure pit that capture and contain waste generated in the barn above, five pumpout pits (approximately 6 ft. x 8 ft. x 8 ft. each) to allow manure removal from the manure pit, plastic perimeter drainage pipes (approximately 525 ft. x 6 in. x 2 in. total Form-a-Drain) located around the footing of the manure pit to prevent flotation of the pit, a plastic inspection/sampling port (approximately 12 ft. x 6 in.) located on the perimeter drainage pipe, and a plastic drain tile

(approximately 240 ft. x 6 in. total) that removes water collected by perimeter drainage tile away from the manure pit.

These livestock waste management facilities are used to collect, transport, and/or store livestock waste prior to cropland application, and are further described in Exhibit A.

The water pollution control facilities in this request include the following:

Ethan Hoffman Nursery 6648 Aldrich Rd. Kirkland, IL 60146

SE ¼ of Section 7, T41N, R4E of the 3rd PM in DeKalb County

The livestock waste handling facilities consisting of one (1) concrete manure pit (approximately 55 ft. x 208 ft. x 8 ft.), the concrete slatted portion of the floor over the manure pit that capture and contain waste generated in the barn above, five (5) pumpout pits (approximately 6 ft. x 8 ft. x 8 ft. each) to allow manure removal from the manure pit, plastic perimeter drainage pipes (approximately 525 ft. x 6 in. x 2 in. total Form-a-Drain) located around the footing of manure pit to prevent flotation of the pit, a plastic inspection/sampling port (approximately 12 ft. x 6 in.) located on the perimeter drainage pipe, and a plastic drain tile (approximately 240 ft. x 6 in. total) that remove water collected by perimeter drainage title away from the manure pit. The facility collects, transports and stores livestock waste prior to cropland application.